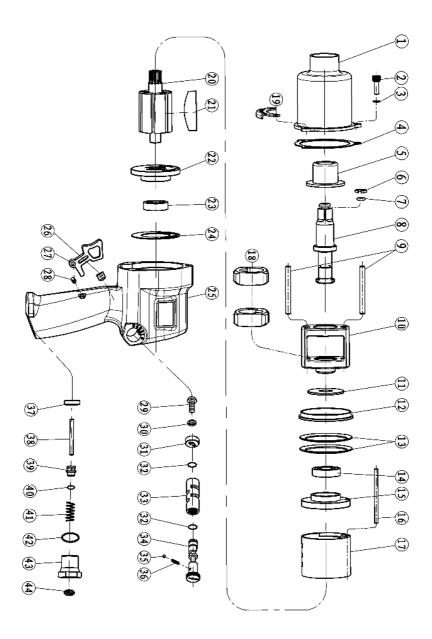

## **PARTS LIST**

| Part No | Description         | Qty | Part No | Description           | Qty |
|---------|---------------------|-----|---------|-----------------------|-----|
| 1       | front motor housing | 1   | 23      | ball bearing          | 1   |
| 2       | screw               | 3   | 24      | rear plate gasket     | 1   |
| 3       | spring washer       | 3   | 25      | housing               | 1   |
| 4       | hammer case gasket  | 1   | 26      | screw                 | 1   |
| 5       | bushing             | 1   | 27      | trigger               | 1   |
| 6       | anvil ring          | 1   | 28      | trigger pin           | 1   |
| 7       | 0-Ring              | 1   | 29      | screw                 | 1   |
| 8       | anvil ring          | 1   | 30      | spring washer         | 1   |
| 9       | hammer pin          | 2   | 31      | reverse valve knob    | 1   |
| 10      | hammer frame        | 1   | 32      | 0-Ring                | 2   |
| 11      | rear washer         | 1   | 33      | reverse valve bushing | 1   |
| 12      | hammer case pilot   | 1   | 34      | reverse valve         | 1   |
| 13      | motor clamp washer  | 2   | 35      | steel ball            | 1   |
| 14      | front bearing       | 1   | 36      | spring                | 1   |
| 15      | front end plate     | 1   | 37      | throttle valve seat   | 1   |
| 16      | cylinder pin        | 1   | 38      | air inlet pin         | 1   |
| 17      | cylinder            | 2   | 39      | air inlet valve       | 1   |
| 18      | hammer              | 1   | 40      | 0-Ring                | 1   |
| 19      | exhaust board       | 1   | 41      | spring                | 1   |
| 20      | rotor               | 1   | 42      | 0-Ring                | 1   |
| 21      | rotor blade         | 7   | 43      | air inlet             | 1   |
| 22      | rear and plate      | 1   | 44      | filter                | 1   |

## ASSEMBLY DIAGRAM