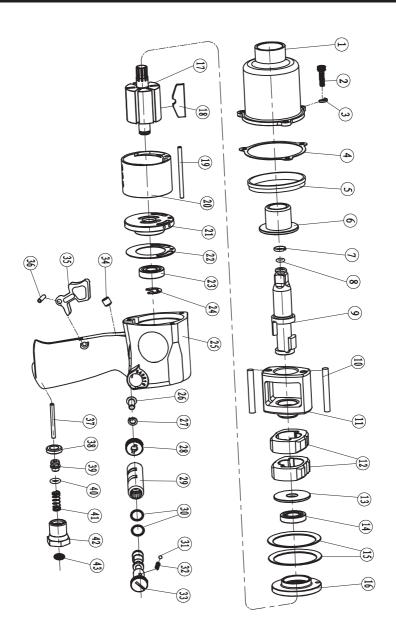

## **PARTS LIST**

| Part No. | Description           | Qty. | Part No. | Description              | Qty. |
|----------|-----------------------|------|----------|--------------------------|------|
| 1        | hammer case assembly  | 1    | 23       | rear bearing             | 1    |
| 2        | screw                 | 3    | 24       | rotor bearing retainer   | 1    |
| 3        | spring washer         | 3    | 25       | housing                  | 1    |
| 4        | hammer case gasket    | 1    | 26       | reverse valve knob screw | 1    |
| 5        | hammer case pilot     | 1    | 27       | spring washer            | 1    |
| 6        | bushing               | 1    | 28       | reverse valve knob       | 1    |
| 7        | retainer ring         | 1    | 29       | reverse valve bushing    | 1    |
| 8        | 0-ring                | 1    | 30       | 0-ring                   | 2    |
| 9        | anvil                 | 1    | 31       | steel ball               | 1    |
| 10       | hammer pin            | 2    | 32       | spring                   | 1    |
| 11       | hammer frame          | 1    | 33       | reverse valve            | 1    |
| 12       | hammer                | 2    | 34       | set screw                | 1    |
| 13       | rear washer           | 1    | 35       | trigger                  | 1    |
| 14       | front bearing         | 1    | 36       | trigger pin              | 1    |
| 15       | motor clamp washer    | 2    | 37       | valve stem               | 1    |
| 16       | front end plate       | 1    | 38       | throttle valve seat      | 1    |
| 17       | rotor                 | 1    | 39       | air valve                | 1    |
| 18       | rotor blade           | 6    | 40       | 0-ring                   | 1    |
| 19       | cylinder pin          | 1    | 41       | spring                   | 1    |
| 20       | cylinder              | 1    | 42       | air inlet                | 1    |
| 21       | rear end plate        | 1    | 43       | filter                   | 1    |
| 22       | rear end plate gasket | 1    |          |                          |      |

Contact the distributor or sales agent from whom you purchase the tool for spare parts ordering for any necessary replacement to get continuous use of tool and for extending the tool life.

When ordering spare parts and components, give each part number and order quantity.

## ASSEMBLY DIAGRAM