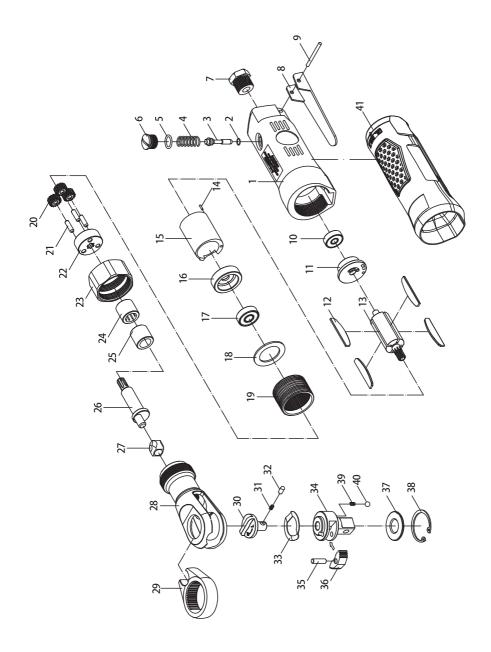

## **PARTS LIST**

| Part No. | Description  | Qty. | Part No. | Description        | Qty. |
|----------|--------------|------|----------|--------------------|------|
| 1        | Main housing | 1    | 22       | Gear bracket       | 1    |
| 2        | O-ring       | 1    | 23       | Nut                | 1    |
| 3        | Bolt         | 1    | 24       | Lubricating sleeve | 1    |
| 4        | Spring       | 1    | 25       | Bearing            | 1    |
| 5        | O-ring       | 1    | 26       | Bias axle          | 1    |
| 6        | Screw nut    | 1    | 27       | Guiding sleeve     | 1    |
| 7        | Air inlet    | 1    | 28       | Ratchet holder     | 1    |
| 8        | Trigger      | 1    | 29       | Ratchet bracket    | 1    |
| 9        | Trigger bolt | 1    | 30       | Knob               | 1    |
| 10       | Bearing      | 1    | 31       | Spring             | 1    |
| 11       | Rear plate   | 1    | 32       | Top sleeve         | 1    |
| 12       | Rotor blade  | 4    | 33       | Washer             | 1    |
| 13       | Rotor        | 1    | 34       | Ratchet head       | 1    |
| 14       | Bolt         | 1    | 35       | Bolt               | 1    |
| 15       | Cylinder     | 1    | 36       | Ratchet claw       | 1    |
| 16       | Front plate  | 1    | 37       | Cushion            | 1    |
| 17       | Bearing      | 1    | 38       | Block ring         | 1    |
| 18       | Spacer       | 1    | 39       | Spring             | 2    |
| 19       | Gear sleeve  | 1    | 40       | Steel ball         | 2    |
| 20       | Gear         | 3    | 41       | Soft grip          | 1    |
| 21       | Bolt         | 3    |          |                    |      |

## ASSEMBLY DIAGRAM