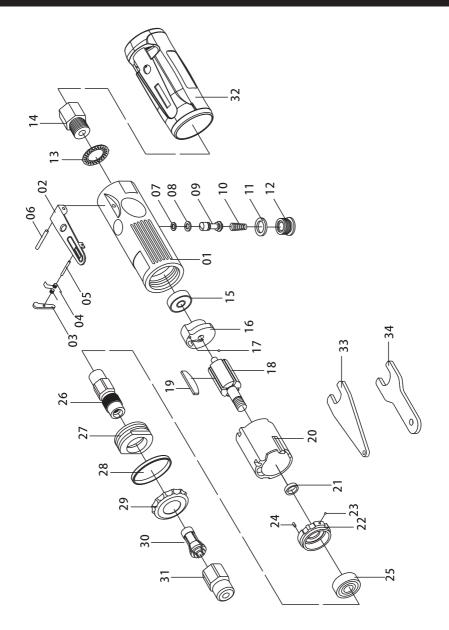

## **PARTS LIST**

| Part No. | Description   | Qty. | Part No. | Description       | Qty. |
|----------|---------------|------|----------|-------------------|------|
| 1        | Main housing  | 1    | 18       | Rotor             | 1    |
| 2        | Lever trigger | 1    | 19       | Rotor blade       | 4    |
| 3        | Lever block   | 1    | 20       | Cylinder          | 1    |
| 4        | Spring        | 1    | 21       | Bushing           | 1    |
| 5        | Bolt          | 1    | 22       | Front plate       | 1    |
| 6        | Bolt          | 1    | 23       | Steel ball        | 1    |
| 7        | O-ring        | 1    | 24       | Bolt              | 1    |
| 8        | O-ring        | 1    | 25       | Bearing           | 1    |
| 9        | Valve stem    | 1    | 26       | Collet base       | 1    |
| 10       | Spring        | 1    | 27       | Fixing ring       | 1    |
| 11       | O-ring        | 1    | 28       | Decorating ring   | 1    |
| 12       | Screw nut     | 1    | 29       | Protection cover  | 1    |
| 13       | Muffler       | 1    | 30       | Collet            | 1    |
| 14       | Inlet nipple  | 1    | 31       | Collet fixing cap | 1    |
| 15       | Bearing       | 1    | 32       | Soft grip         | 1    |
| 16       | Rear plate    | 1    | 33       | Spanner (1)       | 1    |
| 17       | Steel ball    | 1    | 34       | Spanner (2)       | 1    |

## ASSEMBLY DIAGRAM