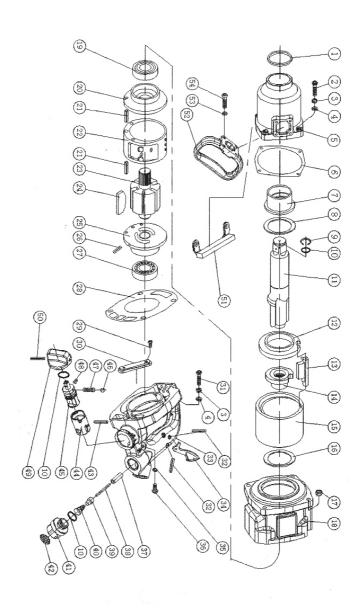

## **PARTS LIST**

| Part No. | Description         | Qty. | Part No. | Description           | Qty. |
|----------|---------------------|------|----------|-----------------------|------|
| 1        | oil seal            | 1    | 28       | reare cover gasket    | 1    |
| 2        | screw               | 4    | 29       | screw                 | 1    |
| 3        | spring washer       | 8    | 30       | rear cover protector  | 1    |
| 4        | washer              | 8    | 31       | screw                 | 4    |
| 5        | front motor housing | 1    | 32       | trigger pin           | 2    |
| 6        | hammer case gasket  | 1    | 33       | rear cover            | 1    |
| 7        | bushing             | 1    | 34       | trigger               | 1    |
| 8        | anvil washer        | 1    | 35       | O-ring                | 1    |
| 9        | anvil ring          | 1    | 36       | screw                 | 1    |
| 10       | O-ring              | 3    | 37       | air inlet bushing     | 1    |
| 11       | anvil               | 1    | 38       | air inlet pin         | 1    |
| 12       | hammer pin          | 1    | 39       | air closer            | 1    |
| 13       | hammer              | 1    | 40       | spring                | 1    |
| 14       | hammer cage         | 1    | 41       | air inlet             | 1    |
| 15       | hammer frame        | 1    | 42       | filter                | 1    |
| 16       | rear washer         | 1    | 43       | reverse valve pin     | 1    |
| 17       | screw nut           | 4    | 44       | reverse valve bushing | 1    |
| 18       | housing             | 1    | 45       | reverse knob          | 1    |
| 19       | front bearing       | 1    | 46       | steel ball            | 1    |
| 20       | front end plate     | 1    | 47       | valve spring          | 1    |
| 21       | cylinder pin        | 2    | 47       | knob limit pin        | 1    |
| 22       | cylinder            | 1    | 49       | reverse valve knob    | 1    |
| 23       | rotor               | 1    | 50       | knob pin              | 1    |
| 24       | rotor blade         | 6    | 51       | housing protector     | 1    |
| 25       | rear end plate      | 1    | 52       | handle                | 1    |
| 26       | end plate pin       | 1    | 53       | spring washer         | 4    |
| 27       | rear bearing        | 1    | 54       | screw                 | 4    |

## **ASSEMBLY DIAGRAM**