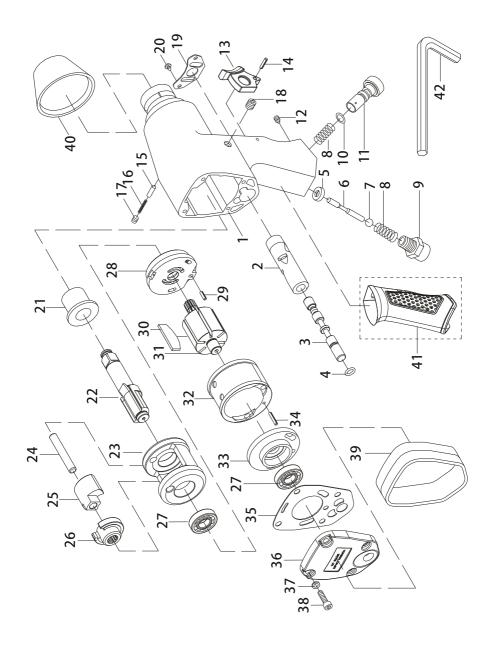

## **PARTS LIST**

| Part No. | Description        | Qty. | Part No. | Description        | Qty. |
|----------|--------------------|------|----------|--------------------|------|
| 1        | Housing            | 1    | 22       | Anvil              | 1    |
| 2        | Valve sleeve       | 1    | 23       | Hammer cage        | 1    |
| 3        | F/R valve stem     | 1    | 24       | Hammer pin         | 1    |
| 4        | O-ring             | 1    | 25       | Hammer dog         | 1    |
| 5        | Gasket             | 1    | 26       | Drive cam          | 1    |
| 6        | Bolt               | 1    | 27       | Bearing            | 2    |
| 7        | Steel ball         | 1    | 28       | Front plate        | 1    |
| 8        | Spring             | 2    | 29       | Fxing pin          | 1    |
| 9        | Inlet nipple       | 1    | 30       | Rotor blade        | 6    |
| 10       | O-ring             | 1    | 31       | Rotor              | 1    |
| 11       | Air flow regulator | 1    | 32       | Cylinder           | 1    |
| 12       | Screw              | 1    | 33       | Rear plate         | 1    |
| 13       | Trigger            | 1    | 34       | Fxing pin          | 1    |
| 14       | Trigger bolt       | 1    | 35       | Gasket             | 1    |
| 15       | Bolt               | 1    | 36       | Rear cover         | 1    |
| 16       | Spring             | 1    | 37       | Cushion            | 4    |
| 17       | Screw              | 1    | 38       | Cap screw          | 4    |
| 18       | Screw              | 1    | 39       | Back rubber scuff  | 1    |
| 19       | Muffler            | 1    | 40       | Front rubber scuff | 1    |
| 20       | Screw              | 2    | 41       | Soft grip          | 1    |
| 21       | Axle sleeve        | 1    | 42       | Hex key            | 1    |

## ASSEMBLY DIAGRAM