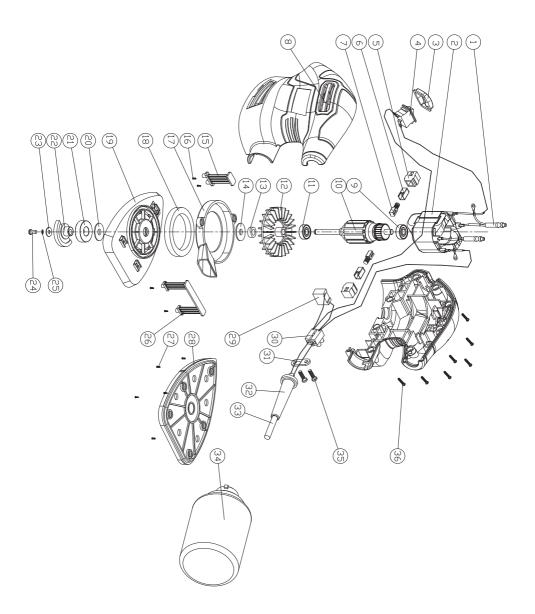

| Part | Description       | Qty. | Part | Description          | Qty. |
|------|-------------------|------|------|----------------------|------|
| 1    | inductor          | 2    | 19   | plate holder         | 1    |
| 2    | stator            | 1    | 20   | washer               | 1    |
| 3    | switch button     | 1    | 21   | bearing 6001RS       | 1    |
| 4    | switch            | 1    | 22   | eccentric block      | 1    |
| 5    | brush box         | 2    | 23   | washer               | 1    |
| 6    | brush holder      | 2    | 24   | Tapping screw M4X10  | 1    |
| 7    | carbon brush      | 2    | 25   | spring washer        | 1    |
| 8    | housing           | 1    | 26   | vibration block 2    | 1    |
| 9    | bearing 607RS     | 1    | 27   | Tapping screwST2.9X9 | 5    |
| 10   | rotor             | 1    | 28   | base plate           | 1    |
| 11   | bearing 607RS     | 1    | 29   | capaitor             | 1    |
| 12   | fan               | 1    | 30   | terminal block       | 1    |
| 13   | 4.5 oil shaft     | 1    | 31   | cord clamp           | 1    |
| 14   | wool felt         | 1    | 32   | cord guard           | 1    |
| 15   | vibration block 1 | 1    | 33   | power cord           | 1    |
| 16   | screw ST2.9X9     | 4    | 34   | dust bag assemble    | 1    |
| 17   | dust outlet       | 1    | 35   | screw ST3.9X12       | 4    |
| 18   | wool felt         | 1    | 36   | screw ST3.9X17       | 7    |

## **ASSEMBLY DIAGRAM**