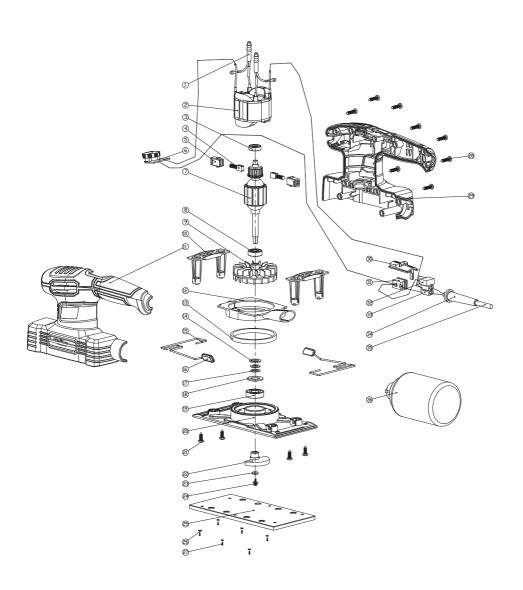

| Part | Description                     | Qty. | Part | Description                     | Qty. |
|------|---------------------------------|------|------|---------------------------------|------|
| 1    | inductor                        | 2    | 19   | deep groove ball bearing 6001RS | 1    |
| 2    | stator                          | 1    | 20   | aluminium plate                 | 1    |
| 3    | deep groove ball bearing -607RS | 1    | 21   | screw ST3.9X12                  | 4    |
| 4    | carbon brush                    | 2    | 22   | balance block                   | 1    |
| 5    | brush box                       | 2    | 23   | washer M4                       | 1    |
| 6    | PCB                             | 1    | 24   | screw M4X12                     | 1    |
| 7    | rotor                           | 1    | 25   | plate set                       | 1    |
| 8    | deep groove ball bearing 608RS  | 1    | 26   | spring washer M4                | 1    |
| 9    | fan                             | 1    | 27   | screw M4X6                      | 6    |
| 10   | vibration holder                | 1    | 28   | screw ST3.9X17                  | 11   |
| 11   | left housing                    | 2    | 29   | right housing                   | 1    |
| 12   | wind fender                     | 1    | 30   | switch push button              | 1    |
| 13   | wool felt                       | 1    | 31   | switch                          | 1    |
| 14   | washer                          | 1    | 32   | capacitor                       | 1    |
| 15   | press steel wire                | 2    | 33   | terminal block                  | 1    |
| 16   | cover of steel wire             | 2    | 34   | cord sleeve                     | 1    |
| 17   | washer of shaft                 | 2    | 35   | cord&plug                       | 1    |
| 18   | washer of insulated paper       | 1    | 36   | dust bag assemble               | 1    |

## ASSEMBLY DIAGRAM