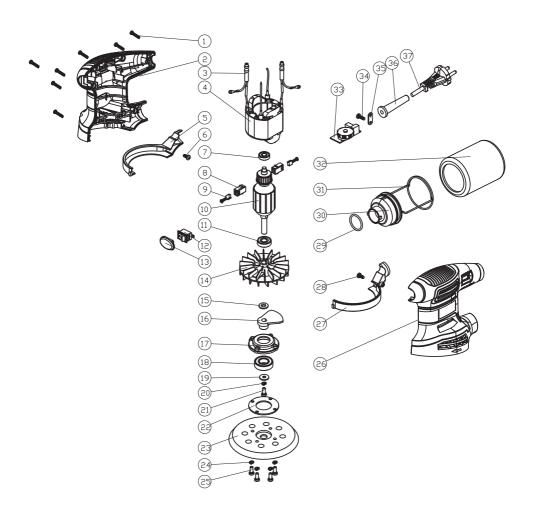

| Part | Description              | Qty. | Part | Description           | Qty. |
|------|--------------------------|------|------|-----------------------|------|
| 1    | screw ST3.9X17           | 7    | 20   | spring washer φ5      | 1    |
| 2    | right housing            | 1    | 21   | screw M5X16           | 1    |
| 3    | inductor                 | 2    | 22   | clip                  | 1    |
| 4    | stator                   | 1    | 23   | plate                 | 1    |
| 5    | right wind fender        | 1    | 24   | spring washer φ5      | 4    |
| 6    | screw ST2.9X8            | 1    | 25   | screw M4X12           | 4    |
| 7    | deep groove ball bearing | 1    | 26   | left housing          | 1    |
| 8    | brush box                | 2    | 27   | left wind fender      | 1    |
| 9    | carbon brush             | 2    | 28   | screw ST2.9X8         | 1    |
| 10   | rotor                    | 1    | 29   | washer                | 1    |
| 11   | deep groove ball bearing | 1    | 30   | dust outlet           | 1    |
| 12   | switch                   | 1    | 31   | steel wire of dustbag | 1    |
| 13   | switch cover             | 1    | 32   | dust bag              | 1    |
| 14   | fan                      | 1    | 33   | PCB                   | 1    |
| 15   | washer φ10xφ16xφ0.8      | 1    | 34   | screwST3.9X12         | 1    |
| 16   | balance block            | 1    | 35   | cord clip             | 1    |
| 17   | bearing holder           | 1    | 36   | cord sleeve           | 1    |
| 18   | deep groove ball bearing | 1    | 37   | cord&plug             | 1    |
| 19   | washer φ15.5xφ16xφ1.5    | 1    |      |                       |      |

## ASSEMBLY DIAGRAM