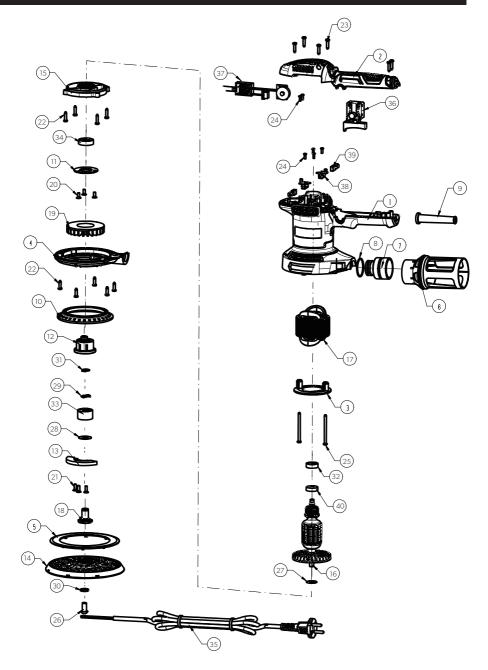

## PARTS LIST AND DIAGRAM

Please read the following carefully the manufacturer and/or distributor has provided the parts list and assembly diagram in this manual as a reference tool only. Neither the manufacturer or distributor makes any representation or warranty of any kind to the buyer that he or she is qualified to make any repairs to the product, or that he or she is qualified to replace any parts of the product. In fact, the manufacturer and/or distributor expressly states that all repairs and parts replacements should be undertaken by certified and licensed technicians, and not by the buyer. The buyer assumes all risk and liability arising out of his or her repairs to the original product or replacement parts thereto, or arising out of his or her installation of replacement parts tz

| Part | Description               | Qty. | Part | Description                          | Qty. |
|------|---------------------------|------|------|--------------------------------------|------|
| 1    | Housing                   | 1    | 21   | Screw m4x12                          | 3    |
| 2    | Upper cover               | 1    | 22   | Screwst4x14                          | 5    |
| 3    | Windshield ring           | 1    | 23   | Screw st4x16                         | 10   |
| 4    | Middle cover              | 1    | 24   | Screw m4x14                          | 6    |
| 5    | Disc cover                | 1    | 25   | Screw st4x55                         | 2    |
| 6    | Dust suction housing      | 1    | 26   | Screw m8x16                          | 1    |
| 7    | Dust cap connector        | 1    | 27   | Flat washer φ12xφ20x0.3              | 1    |
| 8    | O ring φ35xφ31.2xφ1.9     | 1    | 28   | flat washer φ12xφ24x0.3              | 1    |
| 9    | sheath                    | 1    | 29   | wave washer $\phi$ 12x $\phi$ 18x0.3 | 1    |
| 10   | Leather ring              | 1    | 30   | gasket φ8xφ15x0.8                    | 1    |
| 11   | 6001 bearing cover        | 1    | 31   | jump ring φ12                        | 1    |
| 12   | Eccentric steel bushing   | 1    | 32   | Bearing 627                          | 1    |
| 13   | Counterbalance            | 1    | 33   | Bearing 5001                         | 1    |
| 14   | 9025 disk                 | 1    | 34   | Bearing 3001                         | 1    |
| 15   | Aluminium middle cover    | 1    | 35   | Cable                                | 1    |
| 16   | Rotor                     | 1    | 36   | Switch                               | 1    |
| 17   | Stator                    | 1    | 37   | speed governor assembly              | 1    |
| 18   | Hexagon connector         | 1    | 38   | Brush holder                         | 2    |
| 19   | Dust absorption wind leaf | 1    | 39   | Carbon brush                         | 2    |
| 20   | Screw m4x10               | 3    | 40   | Magnet ring                          | 1    |

## ASSEMBLY DIAGRAM