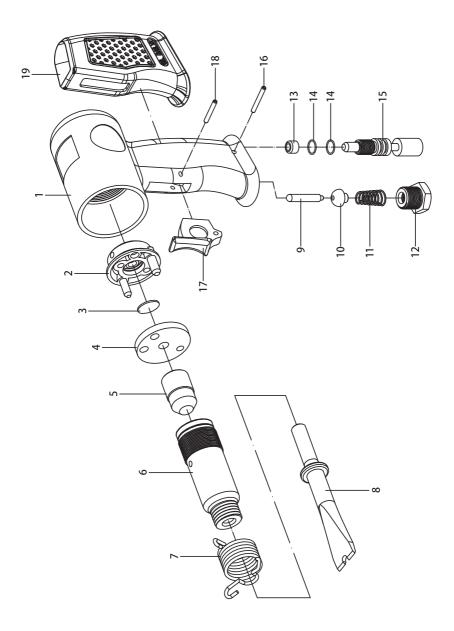

## **PARTS LIST**

| Part No. | Description     | Qty. | Part No. | Description   | Qty. |
|----------|-----------------|------|----------|---------------|------|
| 1        | Main housing    | 1    | 11       | Valve spring  | 1    |
| 2        | Valve seat      | 1    | 12       | Air inlet     | 1    |
| 3        | Valve plate     | 1    | 13       | Bushing       | 1    |
| 4        | End cap         | 1    | 14       | O-ring        | 2    |
| 5        | Piston          | 1    | 15       | Air Regulator | 1    |
| 6        | Cylinder        | 1    | 16       | Bolt          | 1    |
| 7        | Spring retainer | 1    | 17       | Trigger       | 1    |
| 8        | Chisel          | 4    | 18       | Bolt          | 1    |
| 9        | Valve stem      | 1    | 19       | Soft grip     | 1    |
| 10       | Valve           | 1    |          |               |      |

## ASSEMBLY DIAGRAM