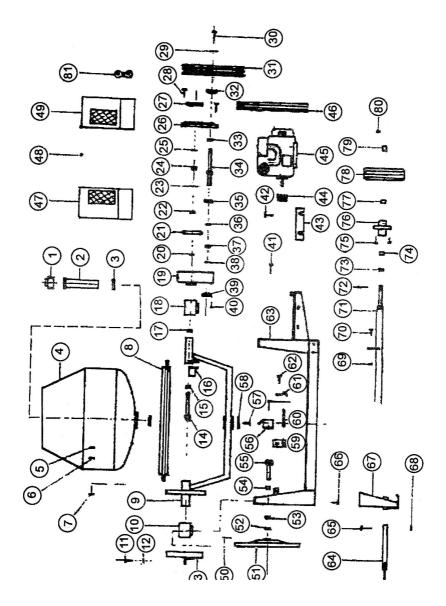

## PARTS LIST

| Item # | Description           | Qty | Item # | Description       | Qty |
|--------|-----------------------|-----|--------|-------------------|-----|
| 1      | Bolt                  | 1   | 41     | Bolt              | 4   |
| 2      | Spindle Assembly      | 1   | 42     | Bolt              | 4   |
| 3      | Bearing               | 2   | 43     | Engine Base       | 1   |
| 4      | Drum Assembly         | 1   | 44     | Small Pulley      | 1   |
| 5      | Nut                   | 6   | 45     | Engine            | 1   |
| 6      | Washer                | 6   | 46     | V-Belt            | 2   |
| 7      | Bolt                  | 6   | 47     | Inner cover       | 1   |
| 8      | Ring Gear             | 1   | 48     | Hinge Shaft       | 1   |
| 9      | Yoke Weld             | 1   | 49     | Outer Cover       | 1   |
| 10     | Bearing Housing       | 1   | 50     | Pin               | 1   |
| 11     | Bolt                  | 4   | 51     | Hand wheel        | 1   |
| 12     | Washer                | 4   | 52     | Washer            | 1   |
| 13     | Guard Brake Upper     | 1   | 53     | Nylon Bushing     | 1   |
| 14     | Spindle               | 1   | 54     | Nylon Bushing     | 1   |
| 15     | Bearing               | 1   | 55     | Spindle Assembly  | 1   |
| 16     | Gear Guard            | 1   | 56     | Guard Brake Lower | 1   |
| 17     | Bearing               | 1   | 57     | Bolt              | 1   |
| 18     | Bearing Housing       | 1   | 58     | Washer            | 1   |
| 19     | Speed Converter       | 1   | 59     | Brake Jaw         | 1   |
| 20     | Position Ring         | 1   | 60     | Brake Handle      | 1   |
| 21     | Gear                  | 1   | 61     | Brake Body        | 2   |
| 22     | Position Ring         | 1   | 62     | Bolt              | 4   |
| 23     | Circlip               | 1   | 63     | Frame Assembly    | 1   |
| 24     | Bearing               | 1   | 64     | Towpole           | 1   |
| 25     | Circlip               | 1   | 65     | Bolt              | 1   |
| 26     | Speed Converter Cover | 1   | 66     | Bolt              | 3   |
| 27     | Bearing Cap           | 1   | 67     | Leg               | 1   |
| 28     | Bolt                  | 6   | 68     | Nut               | 1   |
| 29     | Circlip               | 1   | 69     | Nut               | 4   |
| 30     | Bolt                  | 1   | 70     | Bolt              | 4   |
| 31     | Big pulley            | 1   | 71     | Wheel Shaft       | 1   |
| 32     | Gear Cap              | 1   | 72     | Pin               | 2   |
| 33     | Bearing               | 1   | 73     | Seal Ring         | 2   |
| 34     | Shaft                 | 1   | 74     | Bearing           | 2   |
| 35     | Gear                  | 1   | 75     | Bolt              | 8   |
| 36     | Position ring         | 1   | 76     | Bearing Hub       | 2   |
| 37     | Bearing               | 1   | 77     | Bearing           | 2   |
| 38     | Circlip               | 1   | 78     | Tyre Assembly     | 2   |
| 39     | Bearing Cap           | 1   | 79     | Dust Cap          | 2   |
| 40     | Bolt                  | 9   | 80     | Nut               | 8   |
|        |                       |     | 81     | Latch Rubber      | 3   |

## ASSEMBLY DIAGRAM

**NOTE:** Some parts are listed and shown for illustration purposes only, and are not available individually as replacement parts.