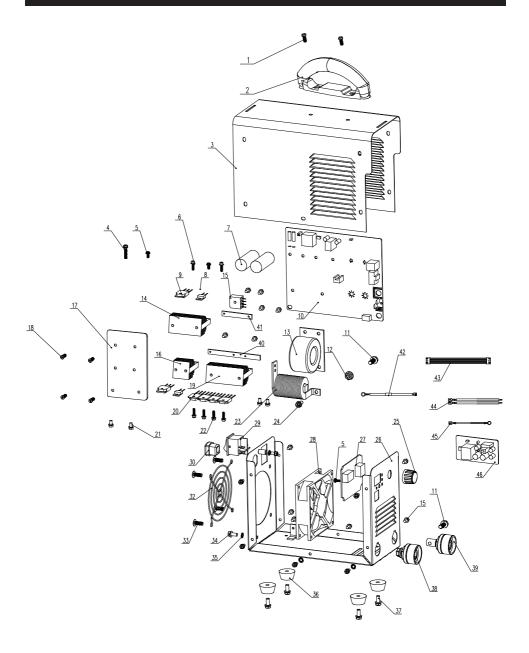

## **PARTS LIST**

| Part | Description                                                                 | Qty | Part | Description                                                                | Qty |
|------|-----------------------------------------------------------------------------|-----|------|----------------------------------------------------------------------------|-----|
| 1    | Cross recessed hexagon head bolt,<br>spring washer and flat washer assembly | 6   | 24   | Cross recessed hexagon head bolt, spring washer and flat washer assembly   | 1   |
| 2    | Hand                                                                        | 1   | 25   | Knob cap                                                                   | 1   |
| 3    | Top cover                                                                   | 1   | 26   | Bottom cover                                                               | 1   |
| 4    | Cross recessed pan head screw,<br>spring washer and flat washer assembly    | 1   | 27   | Control board                                                              | 1   |
| 5    | Cross recessed pan head screw,<br>spring washer and flat washer assembly    | 3   | 28   | Fan                                                                        | 1   |
| 6    | Hexagon socket double combination screw                                     | 9   | 29   | Power switch                                                               | 1   |
| 7    | Capacitor                                                                   | 2   | 30   | Thread buckle                                                              | 1   |
| 8    | Fast recovery diode                                                         | 2   | 32   | Fan net cover                                                              | 1   |
| 9    | IGBT                                                                        | 2   | 33   | Cross recessed hexagon head tail cutting<br>screw and flat washer assembly | 4   |
| 10   | Maintenance PCB                                                             | 1   | 34   | Cross recessed pan head screw                                              | 1   |
| 11   | Cross recessed hexagon flange bolt                                          | 2   | 35   | External serrated lock washer                                              | 3   |
| 12   | Anti slip nut                                                               | 1   | 36   | Rubber foot                                                                | 4   |
| 13   | Main transformer                                                            | 1   | 37   | Cross recessed hexagon head bolt, spring washer and flat washer assembly   | 4   |
| 14   | IGBT radiator 1                                                             | 1   | 38   | Quick socket                                                               | 1   |
| 15   | Rectifier bridge                                                            | 1   | 39   | Quick socket                                                               | 1   |
| 16   | IGBT radiator 2                                                             | 1   | 40   | Insulating backing plate                                                   | 1   |
| 17   | Radiator insulation PCB                                                     | 1   | 41   | Insulating backing plate 1                                                 | 1   |
| 18   | Cross recessed countersunk head screw                                       | 4   | 42   | Temperature sensor                                                         | 1   |
| 19   | Quick recovery radiator                                                     | 1   | 43   | Cable arrangement                                                          | 1   |
| 20   | Fast recovery diode                                                         | 4   | 44   | Main circuit harness                                                       | 2   |
| 21   | Cross recessed hexagon head bolt,<br>spring washer and flat washer assembly | 2   | 45   | Wire harness                                                               | 1   |
| 22   | Cross recessed hexagon head bolt,<br>spring washer and flat washer assembly | 4   | 46   | Switching power supply module                                              | 1   |
| 23   | Reactor                                                                     | 1   |      |                                                                            |     |

## ASSEMBLY DIAGRAM