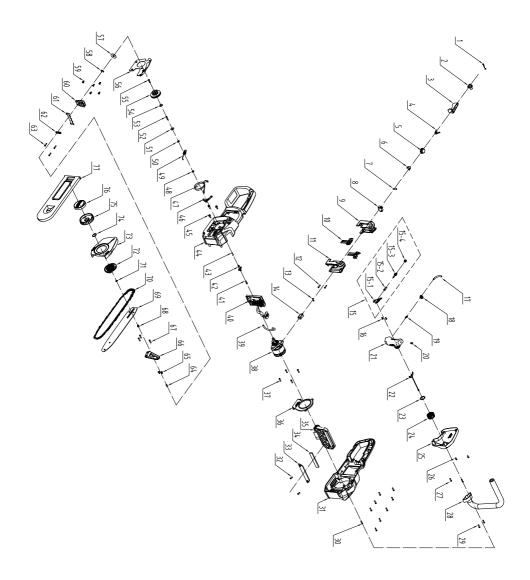

## PARTS LIST

| No.  | Description                        | No. | Description                |
|------|------------------------------------|-----|----------------------------|
| 1    | reverse self-locking button spring | 38  | motor                      |
| 2    | reverse self-locking button        | 39  | transparency oil tube      |
| 3    | switch trigger                     | 40  | brushless controller       |
| 4    | switch trigger torsional spring    | 41  | tapping screw              |
| 5    | transparency protect cover         | 42  | plinth                     |
| 6    | lampshade                          | 43  | rubber ring                |
| 7    | switch connecting rod              | 44  | right housing cover        |
| 8    | current braker                     | 45  | screw                      |
| 9    | right cover for plug in socket     | 46  | barke hinge                |
| 10   | plug in socket                     | 47  | brake steel belt           |
| 11   | left cover for plug in socket      | 48  | flat washer                |
| 12   | tapping screw                      | 49  | brake tension spring       |
| 13   | tapping screw                      | 50  | split washer               |
| 14   | microswitch                        | 51  | flat washer                |
| 15   | oil pump subassembly               | 52  | tapping screw              |
| 15-1 | oil pump                           | 53  | flat washer                |
| 15-2 | piston bush                        | 54  | brake flange               |
| 15-3 | worm                               | 55  | tapping screw              |
| 15-4 | worm teeth                         | 56  | brake cover plate          |
| 16   | tapping screw                      | 57  | chain wheel gasket         |
| 17   | transparency oil tube              | 58  | split washer               |
| 18   | fuel tank sealing ring             | 59  | tapping screw              |
| 19   | filtration spring                  | 60  | heat insulation washer     |
| 20   | breather value                     | 61  | dead block                 |
| 21   | fuel tank                          | 62  | sealing ring               |
| 22   | pothook                            | 63  | tapping screw              |
| 23   | fuel tank cap sealing ring         | 64  | tapping screw              |
| 24   | fuel tank cap                      | 65  | tapping screw              |
| 25   | left cover                         | 66  | support plate              |
| 26   | tapping screw                      | 67  | tapping screw              |
| 27   | tapping screw                      | 68  | screw                      |
| 28   | handle                             | 69  | chain plate                |
| 29   | tapping screw                      | 70  | chain                      |
| 30   | tapping screw                      | 71  | sealing ring               |
| 31   | left housing cover                 | 72  | Circling round subassembly |
| 32   | tapping screw                      | 73  | adjusting cover            |
| 33   | impact block cover                 | 74  | circlip for shaft          |
| 34   | impack block                       | 75  | adjusting knob             |
| 35   | protection board                   | 76  | rotary knob                |
| 36   | wind shield                        | 77  | blade sleeve               |
| 37   | tapping screw                      |     |                            |

## ASSEMBLY DIAGRAM