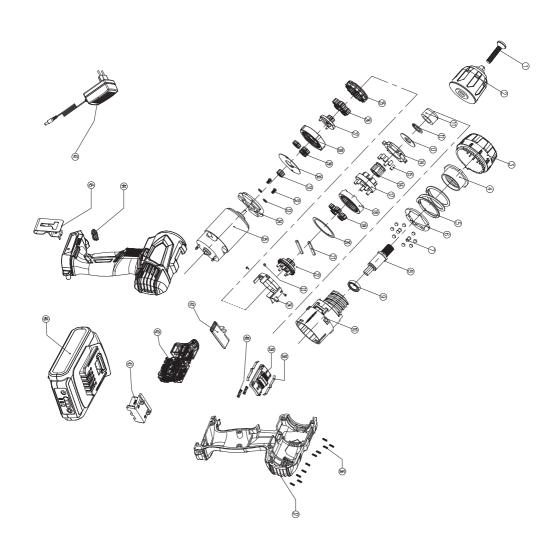

## **PARTS LIST**

| Part | Description                     | Qty | Part | Description                | Qty |
|------|---------------------------------|-----|------|----------------------------|-----|
| 1    | Tooth screw.                    | 1   | 25   | Dynamic ring               | 1   |
| 2    | Pincers                         | 1   | 26   | Two-story planetary teeth  | 5   |
| 3    | Rig sleeve                      | 1   | 27   | Second floor center frame  | 1   |
| 4    | Thread rings                    | 1   | 28   | Tooth ring                 | 1   |
| 5    | Torque spring                   | 1   | 29   | A layer of planetary teeth | 3   |
| 6    | Torque gasket                   | 1   | 30   | End cover gasket           | 1   |
| 7    | Steel ball                      | 1   | 31   | Motor gear                 | 1   |
| 8    | Output axis                     | 1   | 32   | Tooth screw                | 2   |
| 9    | Deep gove ball bears            | 1   | 33   | Pad.                       | 2   |
| 10   | Gearbox case                    | 1   | 34   | Motor end cover            | 5   |
| 11   | Axle sleeve                     | 1   | 35   | Motor                      | 1   |
| 12   | Circlip                         | 2   | 36   | Self-propelled screw       | 10  |
| 13   | Gasket                          | 2   | 37   | Shell.                     | 1   |
| 14   | Self-locking ring               | 1   | 38   | Seat shrapnel              | 2   |
| 15   | Self-locking pin                | 6   | 39   | Double speed button        | 1   |
| 16   | Self-locking block              | 15  | 40   | Gear spring                | 1   |
| 17   | Self-locking center frame       | 1   | 41   | Push rod                   | 1   |
| 18   | Inner ring                      | 1   | 42   | Switch                     | 1   |
| 19   | Three layers of planetary teeth | 5   | 43   | Large body bracket         | 1   |
| 20   | Middle gasket                   | 1   | 44   | Light cover                | 1   |
| 21   | Bolt                            | 2   | 45   | A belt buckle              | 1   |
| 22   | Three-level center frame        | 1   | 46   | Battery pack               | 1   |
| 23   | Pin.                            | 4   | 47   | Charger                    | 1   |
| 24   | A gearbox                       | 1   |      |                            |     |

## ASSEMBLY DIAGRAM